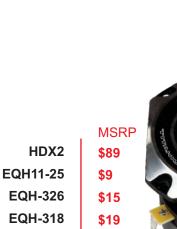

#### **HDX2 HORN DRIVER**

Earthquake's Horn Tweeter is used for midrange applications. Its phenolic diaphragm produces high fidelity sound throughout midrange frequencies.

## **MATCHING HORNS**

There are three horn attachments for the HDX2 that can be bought separately. Each style produces a unique sound and effect.

**EQH-318** 

EQH11-25: **4-9/16" x 4-9/16" x 2-15/16"** (115 x 115 x 75mm)