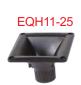

## **MATCHING HORNS**

There are three horn attachments for the HDX2 that can be bought separately. Each style produces a unique sound and effect.

**EQH-318** 

EQH11-25: **4-9/16" x 4-9/16" x 2-15/16"** (115 x 115 x 75mm)