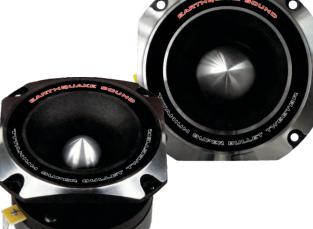

# BT44S & BT90S BULLET TWEETERS

The BT-S is a heavy duty titanium bullet tweeter. It efficiently hits highs and mids and can adapt to any system.

\$39

\$65

**BT44S** 

**BT90S** 

### **FEATURES**

- Titanium dome
- · Ferrofluid cooled
- · Die cast aluminum housing
- · Kapton voice coil
- · Crossover capacitor included