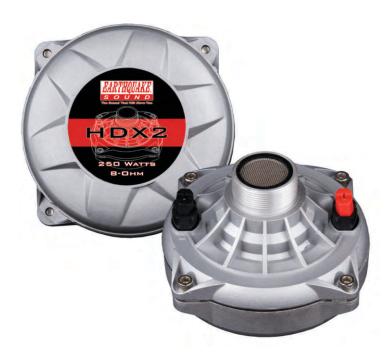

#### **HDX2 HORN DRIVER**

Earthquake's Horn Tweeter is used for midrange applications. Its phenolic diaphragm produces high fidelity sound throughout midrange frequencies.

#### **FEATURES**

- · Kapton copper voice coil
- High Sensitivity
- Low Distortion
- Smooth Response
- · Die cast aluminum housing