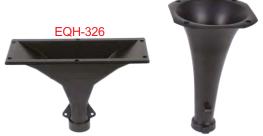

## **MATCHING HORNS**

There are three horn attachments for the HDX2 that can be bought separately. Each style produces a unique sound and effect.

**EQH-318** 

EQH11-25: **4-9/16" x 4-9/16" x 2-15/16"** (115 x 115 x 75mm)

EQH-326: **10-7/16" x 4-3/8" x 6-3/4"** (265 x 111 x 172 mm)

EQH-318: **5-15/16"** x **5-15/16"** x **9-15/16"** (151 x 151 x 253 mm)