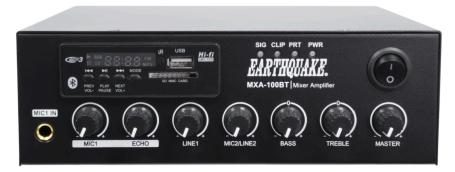

## 70/100V Professional Mixer Amplifier

The Earthquake MXA-100BT Mixer Amplifier with Bluetooth<sup>Æ</sup> delivers 60W of power, ideal for various settings like schools, supermarkets, banks, and hotels for background music and public address. This all-in-one device combines a media player, preamp, and mixer power amplifier in a single unit. It consolidates audio sources with MIC1 and MIC/LINE inputs, a Tel input, and line output. The MIC1 VOX feature enhances functionality, while an FM tuner, USB, SD card slot on the front panel ensure easy accessibility. 100V / 70V / 4–8 Ohm speaker outputs allow for multiple connections, and protection mechanisms ensure safety. The MXA-100BT, featuring echo effects, is well-suited for diverse applications and supports both AC 230V and 12-24V DC power supply systems, making it adaptable for mobile sound systems in vehicles or vessels.

#### **FEATURES**

- Compact mixer amplifier for commercial audio distribution
- Suitable for background music and public address systems
- Built-in media player with Bluetooth v5.2, USB/SD Mp3 player, and FM tuner
- 60W RMS rated power output
- 4–8 Ohm, 70V, and 100V speaker output options
- Included IR remote for front panel media player
- · Power, clip, protection, and signal LED indicators
- Front panel 1/4 in. (6.3mm) microphone jack input
- Switchable MIC2/LINE2 balanced XLR input with +48V phantom power

- RCA LINE1 input and RCA LINE output
- MUTE and EMC priority inputs for AUX signal
- Front MIC, ECHO, LINE, and MASTER volume controls
- · Front BASS and TREBLE tonal controls
- Short, clip, overload, and thermal protection circuitry
- 110–230V AC and 12–24V DC power supply support
- Suitable for mobile vehicle or vessel audio applications
- IR remote, 5 ft. external antenna, and 5 ft. NEMA 5-15P to IEC60320 C13, 10A/250V power cable included