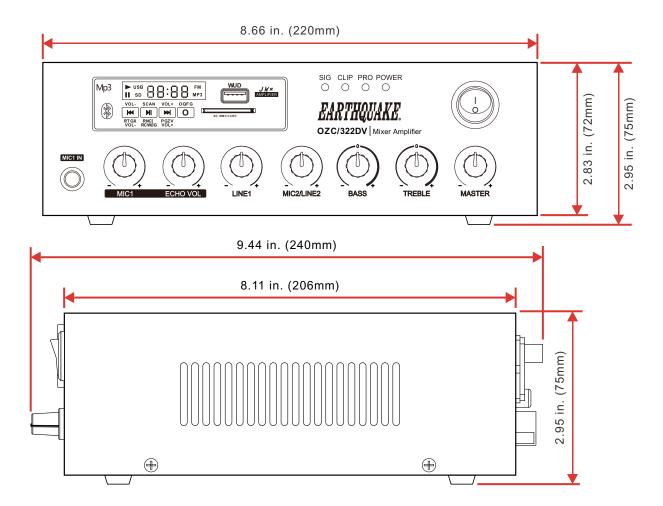

#### **FEATURES**

- Compact mixer amplifier for commercial audio distribution
- Suitable for background music and public address systems
- Built-in media player with Bluetooth v5.2, USB/SD Mp3 player, and FM tuner
- 60W RMS rated power output
- 4–8 Ohm, 70V, and 100V speaker output options
- Included IR remote for front panel media player
- · Power, clip, protection, and signal LED indicators
- Front panel 1/4 in. (6.3mm) microphone jack input
- Switchable MIC2/LINE2 balanced XLR input with +48V phantom power

- RCA LINE1 input and RCA LINE output
- MUTE and EMC priority inputs for AUX signal
- Front MIC, ECHO, LINE, and MASTER volume controls
- · Front BASS and TREBLE tonal controls
- Short, clip, overload, and thermal protection circuitry
- 110–230V AC and 12–24V DC power supply support
- Suitable for mobile vehicle or vessel audio applications
- IR remote, 5 ft. external antenna, and 5 ft. NEMA 5-15P to IEC60320 C13, 10A/250V power cable included

THD < 0.5%

Dimensions (H x W x D) 2.95" x 8.66" x 9.44" 75mm x 220mm x 240mm

Weight 5.73 lb (2.6 kg)

MSRP

MXA-100BT \$299