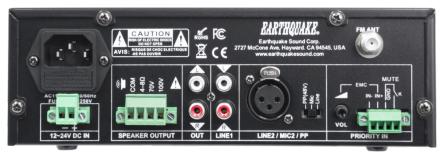

#### **FEATURES**

- Compact mixer amplifier for commercial audio distribution
- Suitable for background music and public address systems
- Built-in media player with Bluetooth v5.2, USB/SD Mp3 player, and FM tuner
- 60W RMS rated power output
- 4–8 Ohm, 70V, and 100V speaker output options
- Included IR remote for front panel media player
- · Power, clip, protection, and signal LED indicators
- Front panel 1/4 in. (6.3mm) microphone jack input
- Switchable MIC2/LINE2 balanced XLR input with +48V phantom power

- RCA LINE1 input and RCA LINE output
- MUTE and EMC priority inputs for AUX signal
- Front MIC, ECHO, LINE, and MASTER volume controls
- · Front BASS and TREBLE tonal controls
- Short, clip, overload, and thermal protection circuitry
- 110–230V AC and 12–24V DC power supply support
- Suitable for mobile vehicle or vessel audio applications
- IR remote, 5 ft. external antenna, and 5 ft. NEMA 5-15P to IEC60320 C13, 10A/250V power cable included