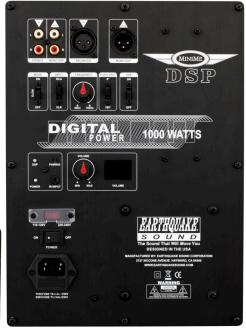

### **FEATURES**

- 15" premium high-EMF XLT active driver
- 15" mass tuned SLAPS passive bass radiator
- 1000W high-efficiency Class D amplifier
- Built-in Digital Signal Processor (DSP) for enhanced bass performance
- Up to 48dB/Octave available within the application
- Double the radiating surface for impactful response (P-15 only)
- Auto signal sensing turn on and standby mode
- Luxurious high gloss black piano lacquer finish
- Operation status LED indicator
- Balanced XLR input with Mono DSP output
- Low level RCA inputs with Mono DSP outputs
- Selective variable crossover
- Remote and remote eye included
- Auto room correction
- SHS (Sub-harmonic Synthesizer)

## **SPECIFICATIONS**

| MODEL                                                          | P-15                                          |
|----------------------------------------------------------------|-----------------------------------------------|
| Enclosure Type                                                 | Ported with Passive Radiator                  |
| Amplifier Power                                                | 1000 Watts MAX                                |
| Drivers                                                        | 15" Active                                    |
|                                                                | 15" SLAPS Passive Radiator                    |
| Frequency Response                                             | 18Hz-115Hz                                    |
| Crossover Frequency                                            | 40Hz-160Hz                                    |
| Inputs/Outputs                                                 | Low Level RCA Inputs & Outputs                |
|                                                                | Fully Balanced XLR Input                      |
|                                                                | Mono DSP XLR Output                           |
| Enclosure Finish                                               | Glossy Black Piano Lacquer                    |
| Dimensions (HxWxD)<br>Includes grilles, amplifier,<br>and feet | 18" x 17.6" x 21.25"<br>458mm x 448mm x 540mm |

MiniMe DSP P-15 MSRP: \$2,299.00

| MODEL                                                          | FF-15                                      |
|----------------------------------------------------------------|--------------------------------------------|
| Enclosure Type                                                 | Sealed Front Firing                        |
| Amplifier Power                                                | 1000 Watts MAX                             |
| Drivers                                                        | 15" Active                                 |
| Frequency Response                                             | 18Hz-115kHz                                |
| Crossover Frequency                                            | 40Hz-160Hz                                 |
| Inputs/Outputs                                                 | Low Level RCA Inputs & Outputs             |
|                                                                | Fully Balanced XLR Input                   |
|                                                                | Mono DSP XLR Output                        |
| Enclosure Finish                                               | Glossy Black Piano Lacquer                 |
| Dimensions (HxWxD)<br>Includes grilles, amplifier,<br>and feet | 18" x 17.6" x 19"<br>458mm x 448mm x 483mm |