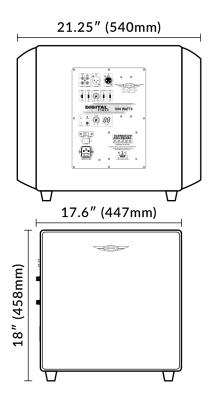

## **SPECIFICATIONS**

| MODEL                                                          | P-15                                          |
|----------------------------------------------------------------|-----------------------------------------------|
| Enclosure Type                                                 | Ported with Passive Radiator                  |
| Amplifier Power                                                | 1000 Watts MAX                                |
| Drivers                                                        | 15" Active                                    |
|                                                                | 15" SLAPS Passive Radiator                    |
| Frequency Response                                             | 18Hz-115Hz                                    |
| Crossover Frequency                                            | 40Hz-160Hz                                    |
| Inputs/Outputs                                                 | Low Level RCA Inputs & Outputs                |
|                                                                | Fully Balanced XLR Input                      |
|                                                                | Mono DSP XLR Output                           |
| Enclosure Finish                                               | Glossy Black Piano Lacquer                    |
| Dimensions (HxWxD)<br>Includes grilles, amplifier,<br>and feet | 18" x 17.6" x 21.25"<br>458mm x 448mm x 540mm |