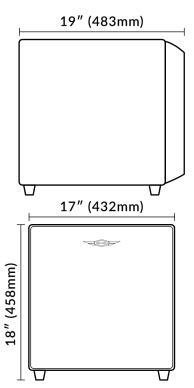

MiniMe DSP P-15 MSRP: \$2,299.00

| MODEL                                                          | FF-15                                      |
|----------------------------------------------------------------|--------------------------------------------|
| Enclosure Type                                                 | Sealed Front Firing                        |
| Amplifier Power                                                | 1000 Watts MAX                             |
| Drivers                                                        | 15" Active                                 |
| Frequency Response                                             | 18Hz-115kHz                                |
| Crossover Frequency                                            | 40Hz-160Hz                                 |
| Inputs/Outputs                                                 | Low Level RCA Inputs & Outputs             |
|                                                                | Fully Balanced XLR Input                   |
|                                                                | Mono DSP XLR Output                        |
| Enclosure Finish                                               | Glossy Black Piano Lacquer                 |
| Dimensions (HxWxD)<br>Includes grilles, amplifier,<br>and feet | 18" x 17.6" x 19"<br>458mm x 448mm x 483mm |