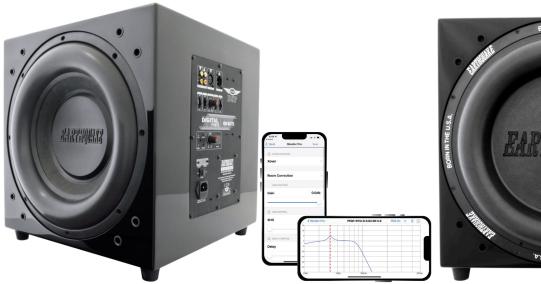

Extending on the MiniMe DSP series of subwoofers, the all-new DSP 15 home subwoofer utilizes Earthquake's advanced Class D circuitry with over 90% efficiency with the added advantage of DSP control through mobile devices. Complicated and professional room tuning is made possible right at your fingertips through a mobile app allowing the user to tune the MiniMe DSP 15 precisely to the room it is placed in. Like the 10 and 12-inch models, the MiniMe DSP 15 offers users the same excellent performance and features with the added ben-

efits of fully balanced XLR inputs and outputs, 1000 watts of peak power output, and a redesigned 15-inch SLAPS passive radiator to permit this MiniMe to dig deeper for outstanding low-frequency reproduction down to 18Hz. The DSP 15 is quite possibly the best MiniMe ever produced and is sure to serve your room with massive bass for the utmost sound quality and intense room-rumbling sound effects. Depending on user listening preferences, the MiniMe DSP 15 is available in both sealed front firing and passive radiator tuned versions.

# FLATTEN THE CURVE AT HOME WITH MINIME DSP 15

### **FEATURES**

- 15" premium high-EMF XLT active driver
- 15" mass tuned SLAPS passive bass radiator
- 1000W high-efficiency Class D amplifier
- Built-in Digital Signal Processor (DSP) for enhanced bass performance
- Up to 48dB/Octave available within the application
- Double the radiating surface for impactful response (P-15 only)
- Auto signal sensing turn on and standby mode
- Luxurious high gloss black piano lacquer finish
- Operation status LED indicator
- Balanced XLR input with Mono DSP output
- Low level RCA inputs with Mono DSP outputs
- Selective variable crossover
- Remote and remote eye included
- Auto room correction
- SHS (Sub-harmonic Synthesizer)