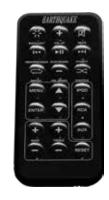

# REMOTE CONTROL INCLUDED

ADDRESS ATTON

## iQuake FEATURES:

- Built in 200-Watt Amplifier with 4 types of inputs: iPod docking system, RCA low level input, AUX 3.5mm mini jack input and Bluetooth the BT-4 adapter
- Remote control with 32ft range
- Subwoofer output
- A/C outlet that is compatible to Apple's AirPort Express®
- S-Video output (only for 2nd generation or older)
- USB designed for iPod<sup>®</sup> syncing
- Luxurious piano lacquer finish in black and silver
- Woven carbon fiber 5 1/4" woofers with silk dome tweeters