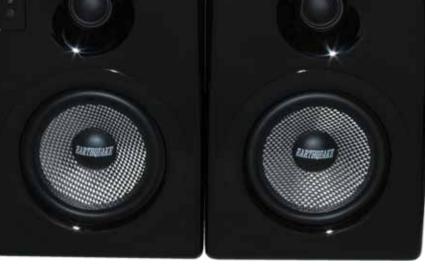

With sound quality that fills the room to its acoustic capacity, the iQuake system with 2.1 capability are supported by superior quality carbon fiber mid-range units, smooth and non-compromising 20mm silk dome NEO tweeters and a high power 200-Watt built-in amplifier. The cabinets are built strong and carefully coated with a luxurious high gloss lacquer finish that is as flawless as the music flowing from the speakers.

## iQuake FEATURES:

- Built in 200-Watt Amplifier with 4 types of inputs: iPod docking system, RCA low level input, AUX 3.5mm mini jack input and Bluetooth the BT-4 adapter
- Remote control with 32ft range
- Subwoofer output
- A/C outlet that is compatible to Apple's AirPort Express®
- S-Video output (only for 2nd generation or older)
- USB designed for iPod<sup>®</sup> syncing
- Luxurious piano lacquer finish in black and silver
- Woven carbon fiber 5 1/4" woofers with silk dome tweeters