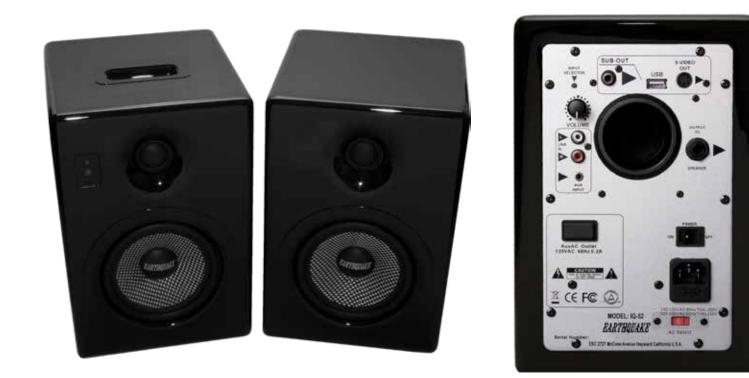

### ACCEPTS (4) TYPES OF INPUT:

- iPod
- RCA low level input
- Auxiliary mini jack input
- Bluetooth with the BT-4 adapter

iQuake<sup>®</sup> - The new line pf Earthquake media player/audio system dramatically enhances the quality of your digital music from an iPod<sup>®</sup> or other portable media player. The iQuake systems replenish subtleties that get lost during compression from the original media to portable devices.

## iQuake FEATURES:

- Built in 200-Watt Amplifier with 4 types of inputs: iPod docking system, RCA low level input, AUX 3.5mm mini jack input and Bluetooth the BT-4 adapter
- Remote control with 32ft range
- Subwoofer output
- A/C outlet that is compatible to Apple's AirPort Express®
- S-Video output (only for 2nd generation or older)
- USB designed for iPod<sup>®</sup> syncing
- Luxurious piano lacquer finish in black and silver
- Woven carbon fiber 5 1/4" woofers with silk dome tweeters